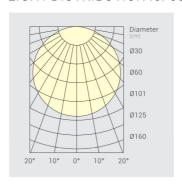

### LIGHT DISTRIBUTION for 3000K

BEAM:

The photograph may not match the reference exactly. Please read the product description to identify the finish.