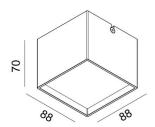

# SD3133

# 7W Square Surface Mounted Downlight

## Description

Compack body design; Even light distributiom; Downlight for indoor use;

Finish Black/White **Material** Aluminium









#### **TECHNICAL CHARACTERISTICS**

#### **Light source**

Light source: SMD Osram chip
Output (W): 6.48W (180mA 36V)
Total power consumption (W): 7W
Color temperature: 2700K/3000K/4000K

CRI: ≥90

Photobiological risk: RG1 Real Lumen: 518lm Qty Leds: 1

Lm/Real W: 74

Life Time: 50.000h L90B20 MacAdam steps: 3

UGR: 19

#### **GEAR**

This product is supplied with gear.
Built-in on/off DC flicker free driver

### Luminaire

Downlight suitable for indoor area

crossing: No Warranty: 5 Years

### LIGHT DISTRIBUTION for 3000K



BEAM:

The photograph may not match the reference exactly. Please read the p